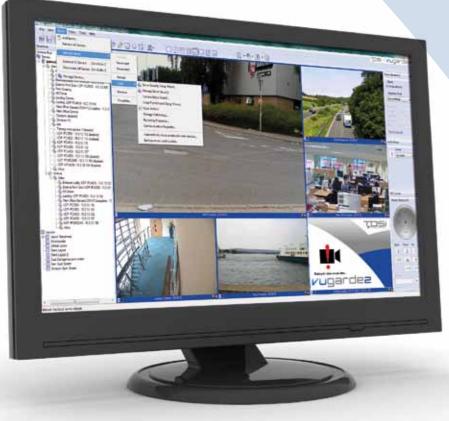

# VUgarde2 VMS

Vugarde2 is an open architecture Video Management System (VMS) which accepts MJPEG, MPEG4 and H.264 as well as HD & megapixel video streams from IP cameras, encoders and video capture boards. This along with the Vugarde2 client-server architecture allows our clients to build hybrid scalable solutions from a single NVR/DVR to a multiple server system handling thousands of cameras and is available on a range of hardware platforms to match your project needs.